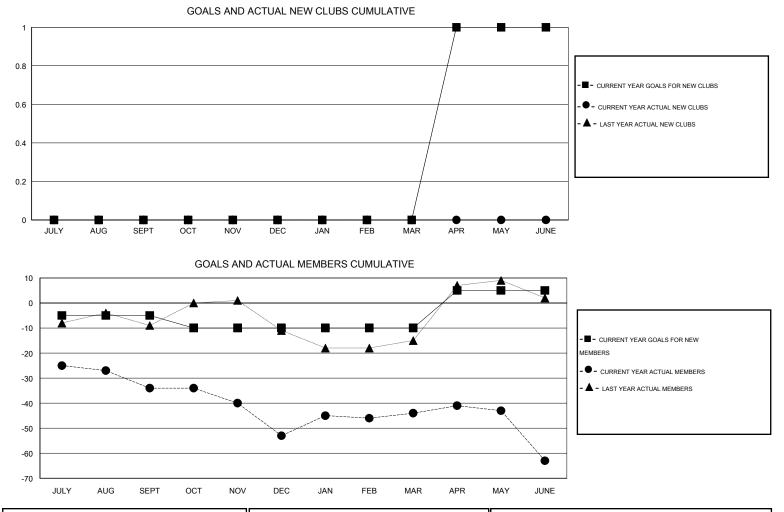

## LOCATION DELAWARE

GMT CA 1

|               |                  | Clubs             |                  |                  | Members               |                    |                                     |                    |                  |  |
|---------------|------------------|-------------------|------------------|------------------|-----------------------|--------------------|-------------------------------------|--------------------|------------------|--|
|               | RESU             | LTS FOR 2014-2015 |                  |                  | RESULTS FOR 2014-2015 |                    |                                     |                    |                  |  |
| QUARTER       | NEW CLUB<br>GOAL | NEW CLUBS         | DROPPED<br>CLUBS | NET<br>GAIN/LOSS | QUARTER               | NEW MEMBER<br>GOAL | CHARTER AND<br>NEW MEMBERS<br>ADDED | DROPPED<br>MEMBERS | NET<br>GAIN/LOSS |  |
| JULY/AUG/SEPT | 0                | 0                 | 0                | 0                | JULY/AUG/SEPT         | -5                 | 11                                  | 45                 | -34              |  |
| OCT/NOV/DEC   | 0                | 0                 | 0                | 0                | OCT/NOV/DEC           | -5                 | 19                                  | 38                 | -19              |  |
| JAN/FEB/MAR   | 0                | 0                 | 0                | 0                | JAN/FEB/MAR           | 0                  | 26                                  | 17                 | 9                |  |
| APR/MAY/JUNE  | 1                | 0                 | 0                | 0                | APR/MAY/JUNE          | 15                 | 24                                  | 43                 | -19              |  |